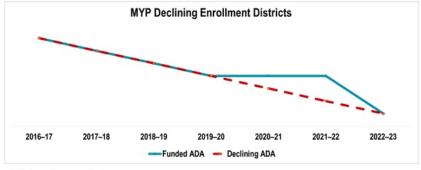

and fiscal solvency for declining enrollment districts is beginning to ring loud. Executive Order N-26-20 provided average daily attendance (ADA) protection in 2019-20 by amending the calendar used to determine the period for Second Principal Apportionment (P-2) and the Annual Apportionment (P-Annual). In fact, both P-2 and P-Annual concluded by February 29, 2020. Education Code Section (EC §) 43502(b) requires the California Department of Education to use actual attendance reported at the 2019-20 P-2 and P-Annual reporting periods as the basis for funding in 2020-21, and this includes all programs funded on an ADA-basis such as the Mandate Block Grant and the Lottery. Attendance for 2020-21 is not collected by the state, so ADA protection extends to 2021-22, as seen in the figure below.



MYP = multiyear projection

While the Executive Order provided a brief respite for ADA, it did nothing for the other major component of the Local Control Funding Formula (LCFF) calculation—the unduplicated pupil percentage (UPP). Under normal circumstances, the UPP population is collected through direct certification at the county level, completion of qualifying free or reduced-price meals (FRPM) applications, or an income verification form. In an effort to address food insecurity, the USDA has extended the fully funded summer feeding programs for LEAs that qualify, thereby removing any incentive for families to complete the FRPM application. This leaves LEAs with the daunting task of collecting income verification forms for which there is no direct benefit to families for completing, on