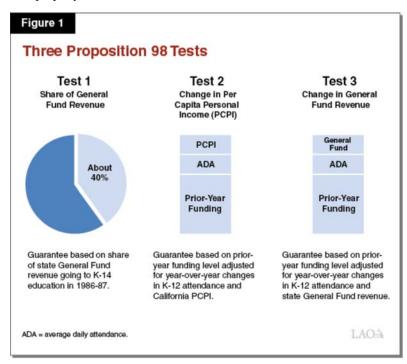

ion budget package.

## **Proposition 98**

**Proposition 98 Establishes Minimum Funding Level for Schools and Community Colleges.** This minimum funding requirement is commonly called the minimum guarantee. The state calculates the minimum guarantee by comparing three main formulas or "tests" (Figure 1). Each test takes into account certain inputs, such as state General Fund revenue, per capita personal income, and K-12 student attendance. The state can choose to fund at the minimum guarantee or any level above it. It also can suspend the guarantee with a two-thirds vote of each house of the Legislature, allowing the state to provide less funding than the formulas require that year. The state meets the guarantee through a combination of state General Fund and local property tax revenue.



Minimum Funding Requirement Down Significantly in 2019-20 and 2020-21. As Figure 2 shows, estimates of the minimum guarantee under the June 2020 budget plan have dropped significantly compared with June 2019 estimates. For 2019-20, the minimum requirement is down \$3.4 billion (4.2 percent). For 2020-21, the minimum requirement is down \$6.8 billion (8.7 percent) from the revised 2019-20 level and \$10.2 billion (12.5 percent) from the 2019-20 level estimated in June 2019. These drops mainly reflect reductions in state General Fund revenue. Test 1 remains operative in both years, with the drop in

the General Fund portion of the guarantee equal to nearly 40 percent of the drop in revenues. The local property tax portion of the guarantee, by contrast, grows slowly from 2019-20 to 2020-21.