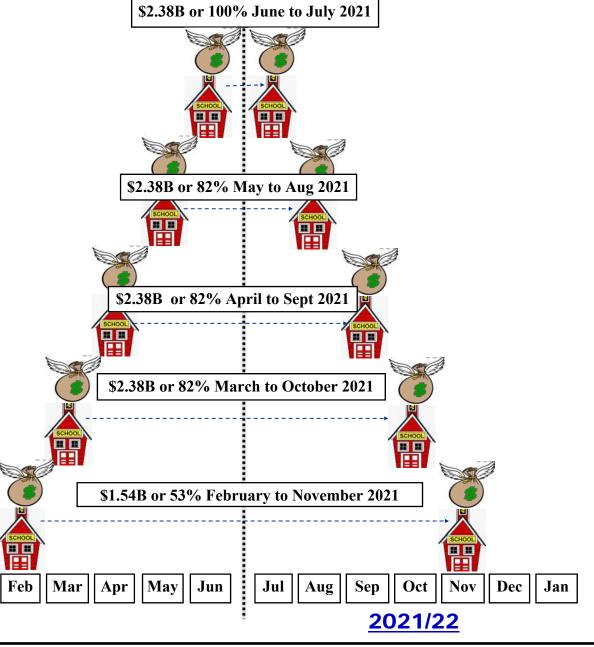

ets and interim reports and their multiyear projections. How this information affects each LEA is unique. In the projection years, funding growth in the LCFF is expected to be flat at best, with increasing costs related to personnel

(retirement, step and column), which could affect the LEAs' ability to maintain sufficient reserve levels. Special attention must be paid to out-year projections and the contributing factors both within and outside the control of district decision makers. To ensure fiscal solvency, districts will need to use resources cautiously and make prudent fiscal decisions.

# **Apportionment Deferrals**

Estimate as of First Interim \$11 billion deferred from FY 2020/21 to FY 2021/22

Deferral estimates are subject to change

Nov

Oct

Jul

Aug

Sep

Jan

Dec

2020/21



## SSC School District and Charter School Financial Projection Dartboard Adopted State Budget for 2020–21 (Revised CalPERS Rates 10-30-20)

This version of the School Services of California Inc. (SSC) Financial Projection Dartboard is based on the 2020–21 Adopted State Budget, then later revised for new California Public Employees' Retirement System (CalPERS) employer contribution rate estimates as of October 30, 2020<sup>4</sup>. We have updated the cost-of-living adjustment (COLA), Consumer Price Index (CPI), and ten-year T-bill planning factors per the latest economic forecasts. We have also updated the Local Control Funding Formula (LCFF) factors. We rely on various state agencies and outside sources in developing these factors, but we assume responsibility for them with the understa