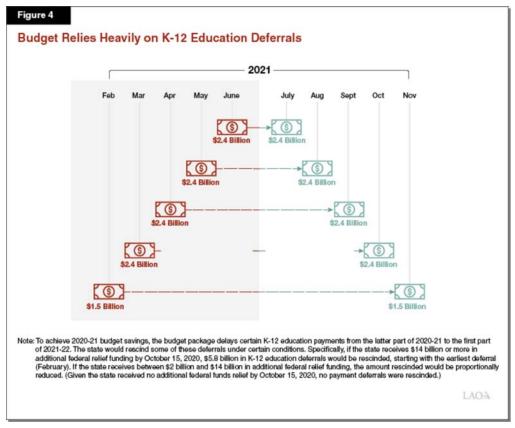

ents otherwise scheduled for the months of February through June will be paid over the July through November period. The total amount deferred equates to about 16 percent of all state and local funding schools receive for LCFF and special education, or 24 percent of the General Fund allocated for these programs. If a district or charter school can demonstrate it would be unable to meet its financial obligations because of the deferrals, and has exhausted all other sources of internal and external borrowing, it can apply for an exemption. The law allows the Department of Finance, State Controller, and State Treasurer to authorize up to \$300 million in deferral exemptions per month. If these exemption requests exceed the funding available, the earliest applications will be approved first.



Addresses Historically Low-Funded Special Education Regions. Most state special education funding is provided to Special Education Local Plan Areas (SELPAs) based on total student attendance within the area. (Most SELPAs are regional collaborations of neighboring districts, county offices of education [COEs], and charter schools, though some consist of only a single large district.) Each SELPA receives a unique per-student rate linked to certain historical factors. In 2019-20, these per-student rates varied from \$557 to more than \$900. The budget provides \$545 million to bring low-funded SELPAs to a new rate of \$625 per student. This rate is roughly equivalent to the 93<sup>rd</sup> percentile of current rates.

Allocates \$6.4 Billion in One-Time Federal Funding. As Figure 5 shows,